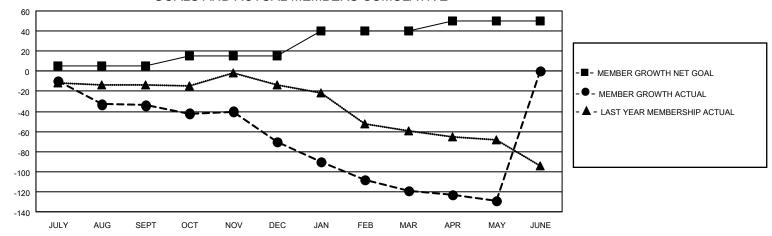

## District 3 SW

| Clubs         |               |             |               | Members               |                         |                         |                                                    |  |
|---------------|---------------|-------------|---------------|-----------------------|-------------------------|-------------------------|----------------------------------------------------|--|
|               | RESULTS FOR   | R 2020-2021 |               | RESULTS FOR 2020-2021 |                         |                         |                                                    |  |
| QUARTER       | NEW CLUB GOAL | NEW CLUBS   | DROPPED CLUBS | QUARTER MEN           | MBER GROWTH NET<br>GOAL | MEMBER GROWTH<br>ACTUAL | DROPPED<br>MEMBERS ACTUAL<br>(including transfers) |  |
| JULY/AUG/SEPT | 0             | 0           | 1             | JULY/AUG/SEPT         | 5                       | 23                      | 55                                                 |  |
| OCT/NOV/DEC   | 0             | 0           | 0             | OCT/NOV/DEC           | 10                      | 32                      | 66                                                 |  |
| JAN/FEB/MAR   | 1             | 0           | 1             | JAN/FEB/MAR           | 25                      | 20                      | 67                                                 |  |
| APR/MAY/JUNE  | 0             | 0           | 0             | APR/MAY/JUNE          | 10                      | 9                       | 16                                                 |  |